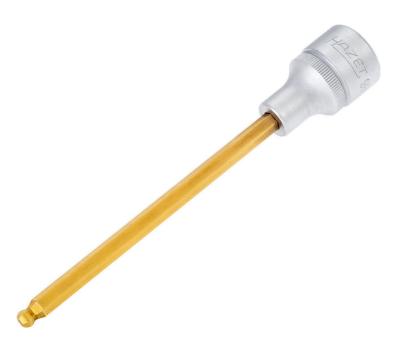

## Product data sheet 986 KK-5 EAN-No. 4000896052103

Size 5 mm · 125 1/2 · O

- Especially for working in areas with restricted access (e.g. engine compartment)
- · Long design
- · With ball-head
- With knurling
- Surface: TIN
- Made in Germany
- Drive: 125 1/2
- Output: O
- Wrench size: 5 mm
- Dimensions / length: 140 mm
- Length I1: 102 mmNet weight: 0.08 kg
- For manual operation