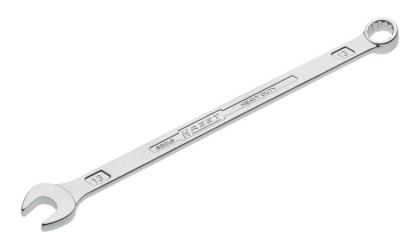

## Size 13 mm · 1

- · Loading capacity at least twice as high as DIN
- At least 25% longer than comparable standard wrenches for greater power transmission
- · Better accessibility with low-lying screw connections
- Shank with extra sturdy double-T-profile slim design
- Extra long design
- Surface: chrome-plated
- Made in Germany
- Output: 🕲
- Wrench size: 13 mm
- Dimensions: 245 mm
- Higher torque due to the long lever means: **More power less force** 
  - Higher torque with the same effort
  - Less effort at the same torque due to long lever arm
- High HAZET competence in the development and production of wrenches for over 100 years
- Drop forged in dies developed and produced by HAZET
- High quality in development, production, and the materials used in all HAZET wrenches offer the user the greatest possible security and protection from injury, which means: before a HAZET wrench breaks at all, it warps and "signals" the significant overload to the user!