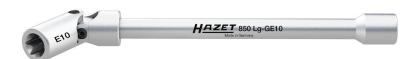

## Size E10 • 63 1/4" • @

- Socket and extension permanently connected
- With hinge for working in areas with restricted access and for getting around obstructive edges
- Surface: chrome-plated, polished
- Made in Germany
- Drive: 6.3 1/4
- Output: 🖲
- Wrench size: · E10
- Dimensions: 150 mm
- Diameter d1 (output side): 12 mm
- Diameter d2 (drive side): 13.5 mm
- For manual operation