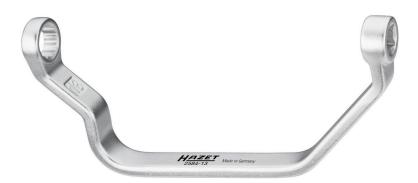

## Product data sheet 2584-13 EAN-No. 4000896246779

Size 13 mm ⋅ 10 3/6 ⋅ ●

## Application:

Operation of difficult to access fastening screw on the intake manifold (behind the high-pressure pump)

- Designed as a "suitcase handle", enabling the screw connections to be easily tightened with torque
- For e.g. 3-cylinder common rail engines 1.4 l

- Surface: chrome-plated
- Made in Germany
- Drive: 10 3/8
- Output:
- Wrench size: 13 mmDimensions: 166 mm
- For manual operation

Order Number 2584-13