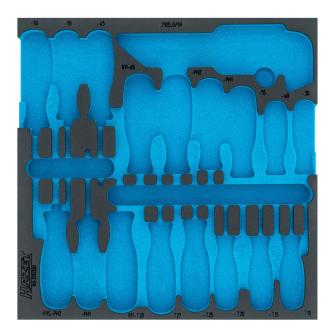

## 2-component soft foam insert · empty

For 163-297/26N

- · Made in Germany
- Dimensions: 344 mm x 342 mm
- Order system size: 2/3 (344 x 342 mm)

HAZET Safety-Insert-System (SIS)

- Safety and organisation for your workplace
- Perfect organisation system so you can keep track of where your tools are stored
- Save time by having your tools easy to find and access
- Recessed grips for rapid tool removal
- Quick and reliable completeness check the two-coloured soft foam insert clearly shows where tools are missing
- Precisely milled recesses hold every tool in place and prevent it from wobbling out of place. Optimum fit and space utilisation
- Effective protection against dirt and impact keeps your tools in perfect condition
- High-quality, durable PE foam (polyethylene foam) without chemical vapours. Resistant to oil and chemicals
- Easy-care and simple to clean: brush under running water dry done
- For your tool trolley or work bench
- Unlimited combination options