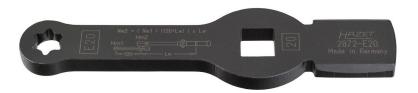

## Product data sheet 2872-E 20 EAN-No. 4000896201242

Size E20 · 20 ¾ · ●

## Application:

Operation of TORX® screws on brake calliper screw connections on commercial vehicle front axles and trailing axles

- Use of the wrench for removal and installation of the brake calliper screw connections renders removal of the steering tie lever unnecessary For e.g. **MAN** TGL TGM
- Controlled screw tightening with torque wrench according to manufacturer's specifications
- Spanner flat with laser-engraved formula for calculating the correct effective length
- Made in Germany
- Drive: 20 3/4
- Output:
- Wrench size: · E20Dimensions: 216 mmFor manual operation