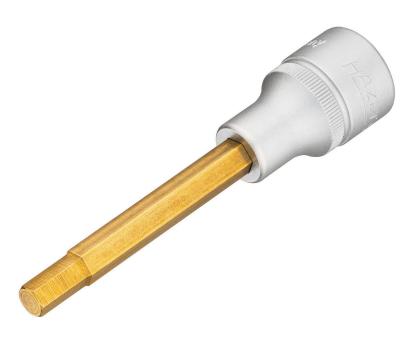

## Product data sheet 986 L-7 EAN-No. 4000896232604

Size 7 mm · 12 1/2 · O

- Long design
- With knurling
- Surface: III
- DIN 7422
- Made in Germany
- Drive: 129 1/2
- Output: O
- Wrench size: 7 mm
- Dimensions: 100 mm
- Length I1: 62 mm

## Why choose TiN (Titanium Nitride) coating?

- A special coating process for extremely hard TiN coating guarantees high adhesive strength and wear resistance of the coating
- Particularly suitable for continuous load, e. g. for industrial applications in industry and trade
- Higher wear protection guarantees a longer lifetime
- · Perfect fitting accuracy due to optimum coating thickness
- Optimised corrosion protection