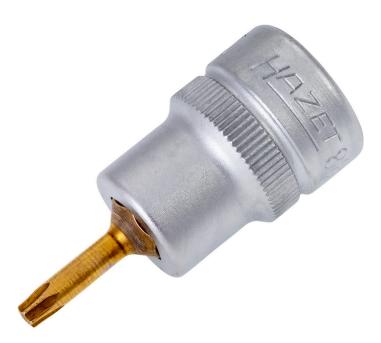

## Product data sheet 8802-T 15 EAN-No. 4000896039647

## Size T15 · 10 ¾ · ○

- Short design
- With knurling
- Surface: TIN
- Made in Germany
- Drive: 10 3/8
- Output: O
- Wrench size: · T15
- Dimensions / length: 43.5 mm
- Length I1: 17 mmNet weight: 0.04 kg
- For manual operation