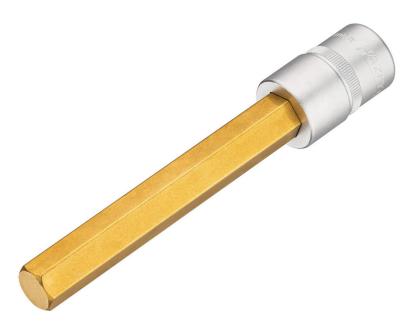

## Product data sheet 986 SL-14 EAN-No. 4000896232307

Size 14 mm ⋅ 125 ½ ⋅ O

- · Extra long design
- With knurling
- Surface: 🖽
- DIN 7422
- · Made in Germany
- Drive: 129 1/2
- Output: O

Wrench size: 14 mm
Dimensions: 140 mm
Length I1: 102 mm
For manual operation