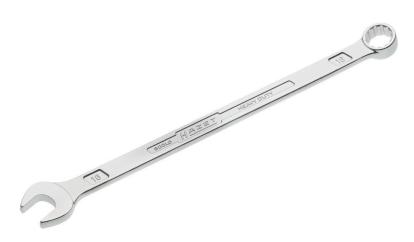

## Product data sheet 600 LG-16 EAN-No. 4000896209200

Size 16 mm · 💿

- Loading capacity at least twice as high as DIN
- At least 25% longer than comparable standard wrenches for greater power transmission
- · Better accessibility with low-lying screw connections
- Shank with extra sturdy double-T-profile slim design
- Extra long design
- Surface: chrome-plated
- Made in Germany
- Output: 🖲
- Wrench size: 16 mm
- Dimensions: 290 mm
- Higher torque due to the long lever means: More power less force
  - Higher torque with the same effort
  - Less effort at the same torque due to long lever arm
- High HAZET competence in the development and production of wrenches for over 100 years
- Drop forged in dies developed and produced by HAZET
- High quality in development, production, and the materials used in all HAZET wrenches offer the user the greatest possible security and protection from injury, which means: before a HAZET wrench breaks at all, it warps and "signals" the significant overload to the user!