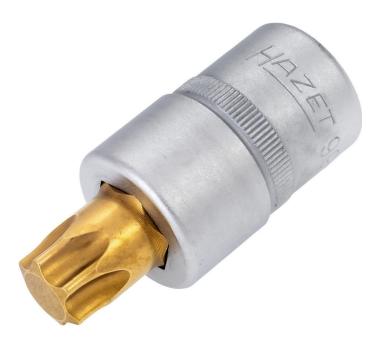

## Product data sheet 992-T 60 EAN-No. 4000896047598

Size T60 · 125 1/2 · ○

## Application:

Gearbox screw connection (for inside TORX® screws T60)

- Short design
- With knurling
- Surface: TIN
- Made in Germany
- Drive: 125 1/2
- Output: O
- Wrench size: · T60
- Dimensions / length: 56 mm
- Length I1: 18 mm
- Net weight: 0.12 kg
- For manual operation