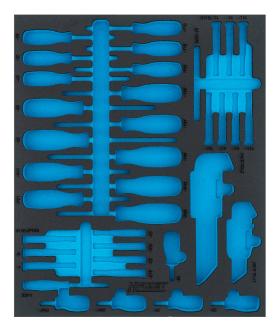

## 2-component soft foam insert · empty For 163D-6/53N

- FUI 103D-0/33N
- Made in Germany
- Dimensions: 522 mm x 435 mm
- Order system size: 1/2++ (522 x 435 mm)
- HAZET Safety-Insert-System (SIS)
- Safety and organisation for your workplace
- Perfect organisation system so you can keep track of where your tools are stored
- Save time by having your tools easy to find and access
- Recessed grips for rapid tool removal
- Quick and reliable completeness check the two-coloured soft foam insert clearly shows where tools are missing
- Precisely milled recesses hold every tool in place and prevent it from wobbling out of place. Optimum fit and space utilisation
- Effective protection against dirt and impact keeps your tools in perfect condition
- High-quality, durable PE foam (polyethylene foam) without chemical vapours. Resistant to oil and chemicals
- Easy-care and simple to clean: brush under running water dry done
- For your tool trolley or work bench
- Unlimited combination options