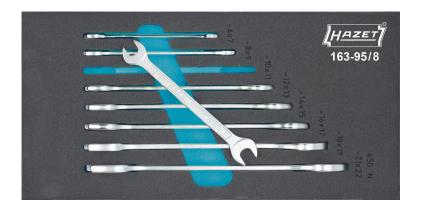

## 1/3 (342 x 172 mm) / also for HAZET 165-L · 8-pieces · 6 x 7 - 21 x 22 · @

- HAZET Safety-Insert-System (SIS)
- Safety-Insert-System, 2-component soft foam insert. Insert also suitable for HAZET Assistent
- DIN 3110, ISO 10102
- Made in Germany
- Output:
- Dimensions: 342 mm x 172 mm x 55 mm
- Net weight: 0.86 kg
- Order system size: 1/3 (342 x 172 mm) / also for HAZET 165-L

HAZET Safety-Insert-System (SIS)

- Safety and organisation for your workplace
- · Perfect organisation system so you can keep track of where your tools are stored
- · Save time by having your tools easy to find and access
- Recessed grips for rapid tool removal
- Quick and reliable completeness check the two-coloured soft foam insert clearly shows where tools are missing
- · Precisely milled recesses hold every tool in place and prevent it from wobbling out of place. Optimum fit and space utilisation
- Effective protection against dirt and impact keeps your tools in perfect condition
- High-quality, durable PE foam (polyethylene foam) without chemical vapours. Resistant to oil and chemicals
- Easy-care and simple to clean: brush under running water dry done
- For your tool trolley or work bench
- Unlimited combination options
- Number of tools: 8

Order Number

163-95/8

450N • ● 6 x 7 • 8 x 9 • 10 x 11 • 12 x 13 • 14 x 15 • 16 x 17 • 18 x 19 • 21 x 22