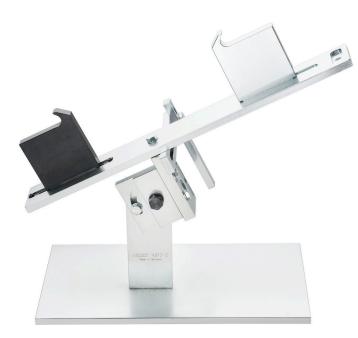

## Application:

Secure retention and movement of heavy components, e.g. when disassembling and assembling brake callipers and wheel hubs on commercial vehicles

- Allows you to work safely, without straining your back, in tight spaces in the wheel arch on trucks, buses, trailers and trailer axles
- Brake calliper assembly aid consists of brake calliper holder 4972-1 and swivel bearing 4972-2
- Maximum load: 35 kg
- · Makes fitting screws easier
- Takes the various installation situations of the brake callipers into consideration
- Easy to use
- One-hand operation via spindle
- Second person not required
- Setting range min./max.: 716 911 mm
- Made in Germany
- Number of tools: 2