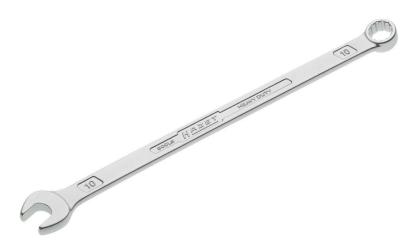

## Product data sheet 600 LG-10 EAN-No. 4000896197644

## Size 10 mm · 💿

- Loading capacity at least twice as high as DIN
- At least 25% longer than comparable standard wrenches for greater power transmission
- Better accessibility with low-lying screw connections
- Shank with extra sturdy double-T-profile slim design
- Extra long design
- Surface: chrome-plated
- · Made in Germany
- Output: 🕲
- Wrench size: 10 mm
- Dimensions: 210 mm
- Higher torque due to the long lever
  - means: More power less force
  - Higher torque with the same effort
  - Less effort at the same torque due to long lever arm
- High HAZET competence in the development and production of wrenches for over 100 years
- Drop forged in dies developed and produced by HAZET
- High quality in development, production, and the materials used in all HAZET wrenches offer the user the greatest possible security and protection from injury, which means: before a HAZET wrench breaks at all, it warps and "signals" the significant overload to the user!

Order Number 600 LG-10