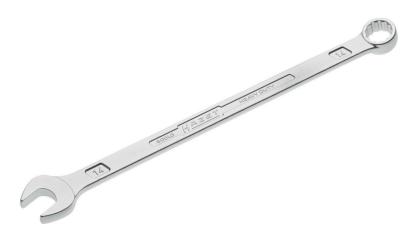

## Size 14 mm · 💿

- · Loading capacity at least twice as high as DIN
- At least 25% longer than comparable standard wrenches for greater power transmission
- Better accessibility with low-lying screw connections
- Shank with extra sturdy double-T-profile slim design
- Extra long design
- Surface: chrome-plated
- Made in Germany
- Output: 🕲
- Wrench size: 14 mmDimensions: 255 mm
- Higher torque due to the long lever means: **More power less force** 
  - Higher torque with the same effort
  - Less effort at the same torque due to long lever arm
- High HAZET competence in the development and production of wrenches for over 100 years
- Drop forged in dies developed and produced by HAZET
- High quality in development, production, and the materials used in all HAZET wrenches offer the user the greatest possible security and protection from injury, which means: before a HAZET wrench breaks at all, it warps and "signals" the significant overload to the user!