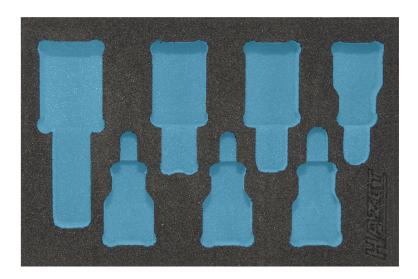

## 2-component soft foam insert · empty

For 163-243/7

- Made in Germany
- Dimensions / length: 172 mm x 114 mm
- · Net weight: 0.01 kg
- Order system size: 1/9 (172 x 114 mm) / also for HAZET 165-S

HAZET Safety-Insert-System (SIS)

- Safety and organisation for your workplace
- Perfect organisation system so you can keep track of where your tools are stored
- Save time by having your tools easy to find and access
- · Recessed grips for rapid tool removal
- Quick and reliable completeness check the two-coloured soft foam insert clearly shows where tools are missing
- Precisely milled recesses hold every tool in place and prevent it from wobbling out of place. Optimum fit and space utilisation
- Effective protection against dirt and impact keeps your tools in perfect condition
- High-quality, durable PE foam (polyethylene foam) without chemical vapours. Resistant to oil and chemicals
- Easy-care and simple to clean: brush under running water dry done
- For your tool trolley or work bench
- Unlimited combination options