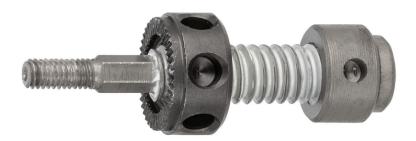

## Product data sheet 6108-07 EAN-No. 4000896195534

- Spindle · complete
- Made in Germany

Exclusively sold to trained service partners

To take part in a training course, please contact our Service Centre (hazet.de/de/service-center)