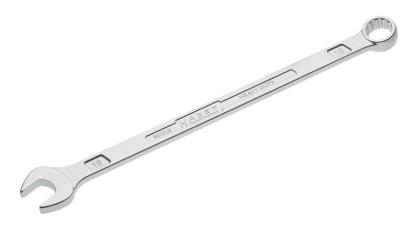

## Product data sheet 600 LG-18 EAN-No. 4000896209194

## Size 18 mm · 1

- · Loading capacity at least twice as high as DIN
- At least 25% longer than comparable standard wrenches for greater power transmission
- · Better accessibility with low-lying screw connections
- Shank with extra sturdy double-T-profile slim design
- Extra long design
- Surface: chrome-plated
- · Made in Germany
- Output: 🕲
- Wrench size: 18 mm
- Dimensions: 320 mm
- Higher torque due to the long lever
  - means: More power less force
  - Higher torque with the same effort
  - Less effort at the same torque due to long lever arm
- High HAZET competence in the development and production of wrenches for over 100 years
- Drop forged in dies developed and produced by HAZET
- High quality in development, production, and the materials used in all HAZET wrenches offer the user the greatest possible security and protection from injury, which means: before a HAZET wrench breaks at all, it warps and "signals" the significant overload to the user!

Order Number 600 LG-18