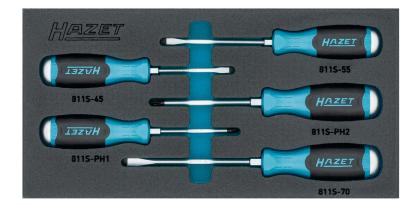

## 1/3 (342 x 172 mm) / also for HAZET 165-L · 5-pieces · 0.8 x 4.5 - 1.2 x 7 · PH1 - PH2 · O, C

- HAZET Safety-Insert-System (SIS)
- · Blade with hex bolster for use with a wrench, allows application of high separation forces
- Output: O, 🖨
- Dimensions: 342 mm x 172 mm
- Order system size: 1/3 (342 x 172 mm) / also for HAZET 165-L

HAZET Safety-Insert-System (SIS)

- Safety and organisation for your workplace
- · Perfect organisation system so you can keep track of where your tools are stored
- · Save time by having your tools easy to find and access
- Recessed grips for rapid tool removal
- Quick and reliable completeness check the two-coloured soft foam insert clearly shows where tools are missing
- · Precisely milled recesses hold every tool in place and prevent it from wobbling out of place. Optimum fit and space utilisation
- Effective protection against dirt and impact keeps your tools in perfect condition
- High-quality, durable PE foam (polyethylene foam) without chemical vapours. Resistant to oil and chemicals
- Easy-care and simple to clean: brush under running water dry done
- For your tool trolley or work bench
- Unlimited combination options
- Number of tools: 5