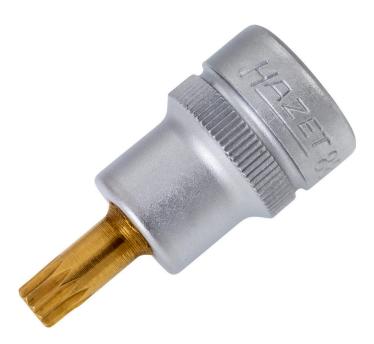

## Product data sheet 8808-6 EAN-No. 4000896**039999**

Size M6 · 10 3/6 · O

- Short design
- With knurling
- Surface: 🎟
- DIN 2324, DIN 2325
- Made in Germany
- Drive: 10 3/6
- Output: O
- Wrench size: · M6
- Dimensions / length: 40 mm
- Length I1: 13.5 mm
- Net weight: 0.04 kg
- For manual operation

## Why choose TiN (Titanium Nitride) coating?

- A special coating process for extremely hard TiN coating guarantees high adhesive strength and wear resistance of the coating
- Particularly suitable for continuous load, e. g. for industrial applications in industry and trade
- Higher wear protection guarantees a longer lifetime
- Perfect fitting accuracy due to optimum coating thickness
- Optimised corrosion protection

Order Number

8808-6