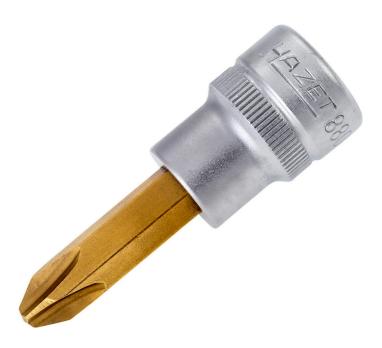

## Product data sheet 8806-PH3 EAN-No. 4000896039869

Size PH3 · 10 ¾ · **○** 

- Short design
- With knurling
- Surface: III
- Tip ISO 8764-1
- Made in Germany
- Drive: 10 3/8
- Output: O
- Wrench size: · PH3
- Dimensions / length: 55 mm
- Length I1: 28.5 mm
- Net weight: 0.05 kg
- For manual operation

**Order Number** 

8806-PH 3