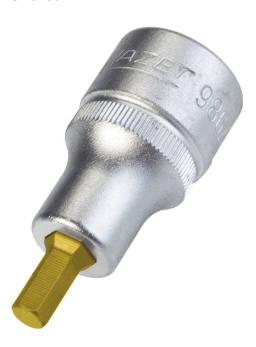

## Product data sheet 986 A-7/32 EAN-No. 4000896047062

Size 7/32" · 125 1/2 · O

- Short design
- American dimensions
- With knurling
- Surface: TIN
- Made in Germany
- Drive: 125 1/2
- Output: O
- Wrench size: · 7/32"
- Dimensions / length: 52 mm
- Length I1: 14 mm
- Net weight: 0.06 kg
- For manual operation