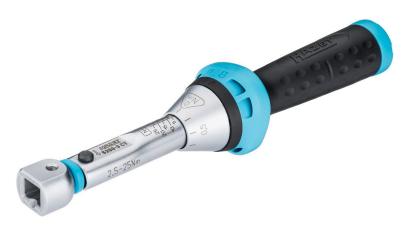

## Product data sheet 5280-3 CT EAN-No. 4000896239290

Length: 218 mm · Torque range min-max: 2.5 – 25 Nm · Accuracy: 3 % · □ □

- Plug connection for holding insert tools
- Accuracy ± 3 % of the scale value (in the direction of actuation)
  Can be used for right-hand and left-hand threads by turning the insert tool
- Safe
  - Haptic (close-gap release)
  - Audible ("click" sound)
- Designed for rough workshop use
- Wide range of applications for controlled screw tightening in tyre service, bicycle, passenger car and commercial vehicle applications as well as various applications in trade and industry
- Optimised sealing ring to protect against debris
- Handle with better grip for easier power transmission
- Adjustment aid with detent points for optimised operator guidance ensures safe and fast adjustment of the desired torque value by turning the handle
- Safe locking of the setting values by latching function on the rotary assembly
- Rotary assembly in triangular form prevents uncontrolled rolling
- Lock symbols indicate the respective locking status
- Can be attached to the cable loop through openings on the locking rotary assembly
- Easy-to-read, high-contrast scale
- Permanent readability due to laser marking on the scale bush
- With calibration certificate and serial number
- · Delivery in sturdy Hexa plastic box
- DIN EN ISO 6789-2:2017
- Made in Germany
- Output: 🖭
- Dimensions: 218 mm
- Net weight: 0.29 kg
- For manual operation
- Torque range min-max: 2.5 25 Nm
- Accuracy: 3 %
- Scale Graduation (Nm): 0.25 Nm
- Effective torque wrench length min.-max. I1 mm: 178.80 191.50 Nm
- Actuating force min.-max. kg: 1.3 14.3 kg
- Inside micrometre of the adjusting tool I2: 19.5 mm
- Head Thickness a: 17 mm
- Head Width b: 22 mm

SYSTEM 5200-3 CT insert torque wrench  $\cdot$  2.5 – 200 Nm  $\cdot$  with insert square  $\cdot$  accuracy  $\pm$  3 %

Order Number 5280-3 CT