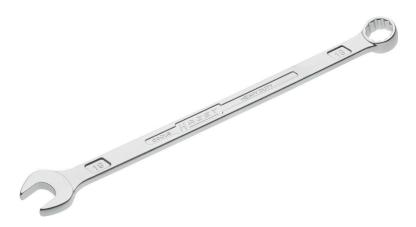

## Size 19 mm · 💿

- · Loading capacity at least twice as high as DIN
- At least 25% longer than comparable standard wrenches for greater power transmission
- · Better accessibility with low-lying screw connections
- Shank with extra sturdy double-T-profile slim design
- · Extra long design
- Surface: chrome-plated
- Made in Germany
- Output: 💿
- Wrench size: 19 mm
- Dimensions: 335 mm
- Higher torque due to the long lever means: **More power less force** 
  - Higher torque with the same effort
  - Less effort at the same torque due to long lever arm
- High HAZET competence in the development and production of wrenches for over 100 years
- Drop forged in dies developed and produced by HAZET
- High quality in development, production, and the materials used in all HAZET wrenches offer the user the greatest possible security and protection from injury, which means: before a HAZET wrench breaks at all, it warps and "signals" the significant overload to the user!