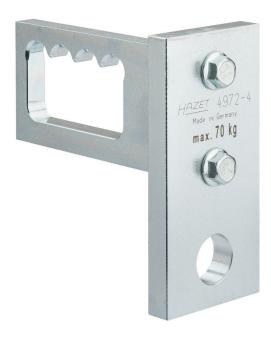

## Application:

Secure retention and movement of heavy components, e.g. when disassembling and assembling brake callipers and wheel hubs on commercial vehicles

- Allows you to work safely, without straining your back, in tight spaces in the wheel arch on trucks, buses, trailers and trailer axles
- Wheel hub holder
- Use with lifting aid 4972-3 or 4972-1/3
- Assembling and disassembling wheel hubs
- Maximum load: 70 kg
- Makes fitting screws easier
- Takes the various installation situations of the brake callipers into consideration
- Easy to use
- One-hand operation via spindle
- Second person not required
- Setting range min./max.: 716 911 mm
- · Made in Germany