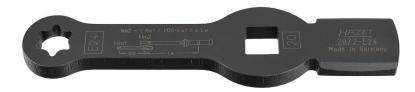

## Product data sheet 2872-E 24 EAN-No. 4000896201259

HAZET

Size E24 · 20 ¾ · 🖲

## Application:

Operation of TORX<sup>®</sup> screws on brake calliper screw connections on commercial vehicle front axles and trailing axles

- Use of the wrench for removal and installation of the brake calliper screw connections renders removal of the steering tie lever unnecessary
- For e.g. MAN TGA TGS TGX
- MERCEDES-BENZ Atego 970-976 Vehicles with air suspension brake calliper screw connection on the rear axle
- Controlled screw tightening with torque wrench according to manufacturer's specifications
- Spanner flat with laser-engraved formula for calculating the correct effective length
- Made in Germany
- Drive: 20 3/4
- Output: 🖲
- Wrench size: · E24
- Dimensions: 219 mm
- For manual operation