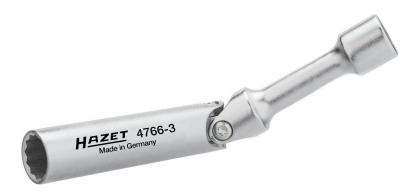

## Product data sheet

4766-3 EAN-No. 4000896199976

Size 14 mm · 10 3/6 · • Form B

## 14 mm spark plug changing e.g. BMW and MERCEDES-BENZ

- 12-point profile enables application of 14 mm spark plugs with 6-point and 12-point
- Fixing clamp for a firm hold and problem-free positioning and assembly of the spark plug
- Angular movement ±56°
- With hinge for working in areas with restricted access and for getting around obstructive edges
- Drive with ball race
- Made in Germany
- Drive: 10 %
- Output:
- Wrench size: 14 mm
- Dimensions: 154 mm
- Diameter d1 (output side): 19.1 mm
- Diameter d2 (drive side): 18 mm
- For manual operation

Stainless and insensitive to heatLargest possible clearance of insulator6 spring elements – firm hold of the spark plugDamping of transverse motion

Order Number 4766-3