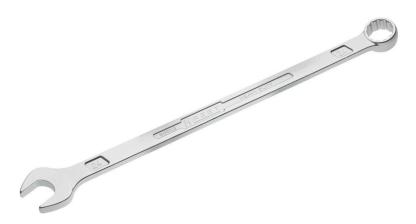

## Size 24 mm · ®

- · Loading capacity at least twice as high as DIN
- At least 25% longer than comparable standard wrenches for greater power transmission
- Better accessibility with low-lying screw connections
- Shank with extra sturdy double-T-profile slim design
- · Extra long design
- Surface: chrome-plated
- Made in Germany
- Output: 🕲
- Wrench size: 24 mm
- Dimensions: 430 mm
- Higher torque due to the long lever
  - means: More power less force
  - Higher torque with the same effort
  - Less effort at the same torque due to long lever arm
- High HAZET competence in the development and production of wrenches for over 100 years
- Drop forged in dies developed and produced by HAZET
- High quality in development, production, and the materials used in all HAZET wrenches offer the user the greatest possible security and protection from injury, which means: before a HAZET wrench breaks at all, it warps and "signals" the significant overload to the user!