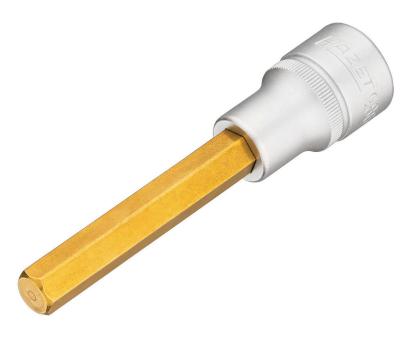

## Product data sheet 986 L-10 EAN-No. 4000896232574

Size 10 mm · 12 1/2 · O

- Long design
- With knurling
- Surface: 🎟
- DIN 7422
- Made in Germany
- Drive: 125 1/2
- Output: O
- Wrench size: 10 mm
- Dimensions: 100 mm
- Length I1: 62 mm
- For manual operation