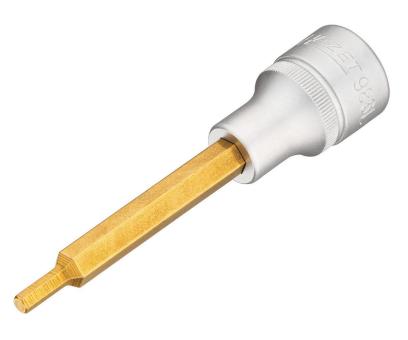

## Product data sheet 986 L-4 EAN-No. 4000896232635

Size 4 mm · 1/2 · O

- Long design
- With knurling
- Surface: 🎟
- DIN 7422
- Made in Germany
- Drive: 125 1/2
- Output: O
- Wrench size: 4 mm
- Dimensions: 100 mm
- Length I1: 62 mm

## Why choose TiN (Titanium Nitride) coating?

- A special coating process for extremely hard TiN coating guarantees high adhesive strength and wear resistance of the coating
- Particularly suitable for continuous load, e. g. for industrial applications in industry and trade
- Higher wear protection guarantees a longer lifetime
- Perfect fitting accuracy due to optimum coating thickness
- Optimised corrosion protection