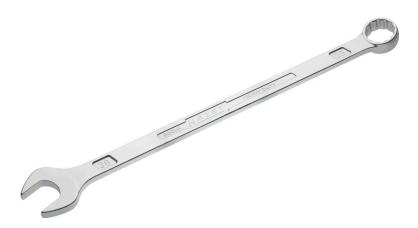

## Product data sheet 600 LG-36 EAN-No. 4000896205745

## Size 36 mm · 1

- Loading capacity at least twice as high as DIN
- At least 25% longer than comparable standard wrenches for greater power transmission
- · Better accessibility with low-lying screw connections
- Shank with extra sturdy double-T-profile slim design
- · Extra long design
- Surface: chrome-plated
- · Made in Germany
- Output: 🕲
- Wrench size: 36 mmDimensions: 580 mm
- Net weight: 1.39 kg
- Higher torque due to the long lever means: **More power less force** 
  - Higher torque with the same effort
  - Less effort at the same torque due to long lever arm
- High HAZET competence in the development and production of wrenches for over 100 years
- Drop forged in dies developed and produced by HAZET
- High quality in development, production, and the materials used in all HAZET wrenches offer the user the greatest possible security and protection from injury, which means: before a HAZET wrench breaks at all, it warps and "signals" the significant overload to the user!

Order Number 600 LG-36