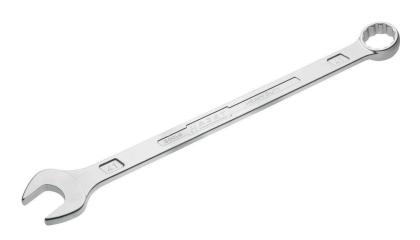

## Product data sheet 600 LG-41 EAN-No. 4000896205738

HAZET

Size 41 mm · 🔍

- Loading capacity at least twice as high as DIN
- At least 25% longer than comparable standard wrenches for greater power transmission
- · Better accessibility with low-lying screw connections
- Shank with extra sturdy double-T-profile slim design
- · Extra long design
- Surface: chrome-plated
- Made in Germany
- Output: 🕥
- Wrench size: 41 mm
- Dimensions: 600 mm
- Higher torque due to the long lever
  - means: More power less force
  - Higher torque with the same effort
  - Less effort at the same torque due to long lever arm
- High HAZET competence in the development and production of wrenches for over 100 years
- Drop forged in dies developed and produced by HAZET
- High quality in development, production, and the materials used in all HAZET wrenches offer the user the greatest possible security and protection from injury, which means: before a HAZET wrench breaks at all, it warps and "signals" the significant overload to the user!