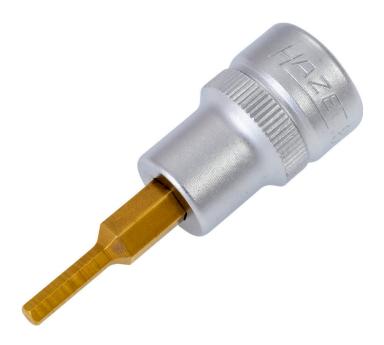

## Product data sheet 8801-3 EAN-No. 4000896**039364**

Size 3 mm • 10 3/6 • O

- Short design
- With knurling
- Surface: III
- DIN 7422
- Made in Germany
- Drive: 10 3/8
- Output: O
- Wrench size: 3 mm
- Dimensions / length: 50 mm
- Length I1: 23.5 mm
- Net weight: 0.03 kg
- For manual operation

## Why choose TiN (Titanium Nitride) coating?

- A special coating process for extremely hard TiN coating guarantees high adhesive strength and wear resistance of the coating
- Particularly suitable for continuous load, e. g. for industrial applications in industry and trade
- Higher wear protection guarantees a longer lifetime
- · Perfect fitting accuracy due to optimum coating thickness
- Optimised corrosion protection