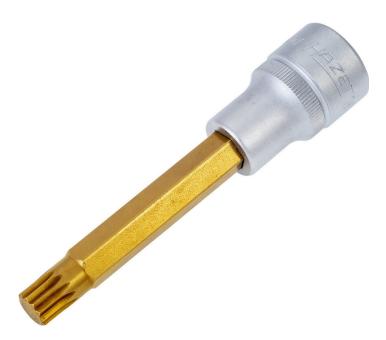

## Product data sheet 990 LG-10 EAN-No. 4000896047338

## Size M10 · 125 1/2 · ○

- Long design
- With knurling
- Surface: TIN
- Made in Germany
- Drive: 125 1/2
- Output: O
- Wrench size: · M10
- Dimensions / length: 100 mm
- Length I1: 62 mmNet weight: 0.11 kg

## For manual operation

## Why choose TiN (Titanium Nitride) coating?

- A special coating process for extremely hard TiN coating guarantees high adhesive strength and wear resistance of the coating
- Particularly suitable for continuous load, e. g. for industrial applications in industry and trade
- Higher wear protection guarantees a longer lifetime
- Perfect fitting accuracy due to optimum coating thickness
- Optimised corrosion protection