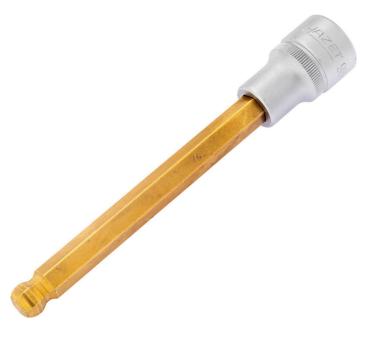

## Product data sheet 986 KK-10 EAN-No. 4000896052134

Size 10 mm · 12 1/2 · O

- · Especially for working in areas with restricted access (e.g. engine compartment)
- Long design
- With ball-head
- With knurling
- Surface: 🎟
- Made in Germany
- Drive: 125 1/2
- Output: O
- Wrench size: 10 mm
- Dimensions / length: 140 mm
- Length I1: 102 mm
- Net weight: 0.14 kg
- For manual operation