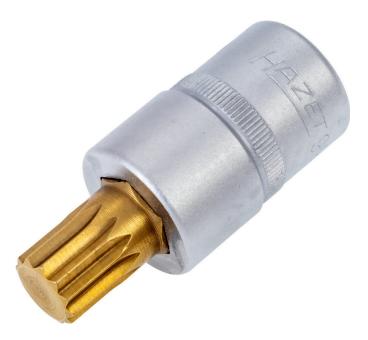

## **Product data sheet** 990-14 EAN-No. 4000896047284

## Size M14 · 125 1/2 · ○

- Short design
- With knurling
- Surface: TIN
- Made in Germany
- Drive: 125 1/2
- Output: O
- Wrench size: · M14
- Dimensions / length: 58 mm
- Length I1: 20 mm
- Net weight: 0.1 kg
- For manual operation