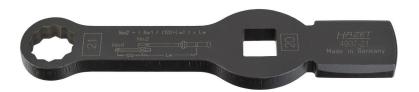

## Product data sheet

**4937-21** EAN-No. 4000896**215638** 

Size 21 mm · 20 ¾ · ●

## Application:

Operating the tight cardan shaft screw connection, even when the space available is limited

• The 12-point profile allows application even in areas with hard-to-reach screw connections

For MAN commercial vehicle cardan shaft screw connections

- Laser-engraved formula for rapid conversion of the tightening torque specified by the manufacturer
- Especially suitable for all repairs on the go, where no working pit is available
- 2 impact areas enable the force to be applied using a hammer
- Highly stable and resilient
- Made in Germany
- Drive: 20 3/4
- Output:
- Wrench size: 21 mm
- Dimensions: 215 mm
- For manual operation