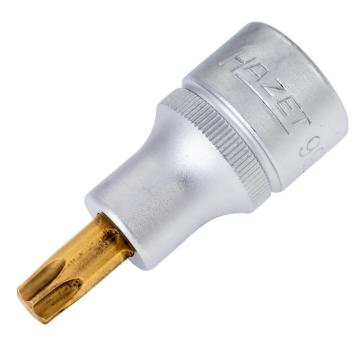

## Product data sheet 992-T 45 EAN-No. 4000896047529

Size T45 • 125 1/2 • O

- Short design
- With knurling
- Surface: 🎟
- Made in Germany
- Drive: 125 1/2
- Output: O
- Wrench size: · T45
- Dimensions: 55 mm
- Length I1: 17 mm
- Net weight: 0.07 kg
- For manual operation

Order Number

992-T 45