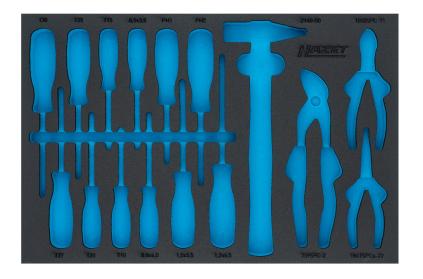

## $\textbf{2-component soft foam insert} \cdot \texttt{empty}$

- For 163-330/16N
- Made in Germany
- Dimensions: 519 mm x 342 mm
- Order system size: 3/3 (519 x 342 mm)
- HAZET Safety-Insert-System (SIS)
- Safety and organisation for your workplace
- · Perfect organisation system so you can keep track of where your tools are stored
- · Save time by having your tools easy to find and access
- Recessed grips for rapid tool removal
- Quick and reliable completeness check the two-coloured soft foam insert clearly shows where tools are missing
- · Precisely milled recesses hold every tool in place and prevent it from wobbling out of place. Optimum fit and space utilisation
- · Effective protection against dirt and impact keeps your tools in perfect condition
- High-quality, durable PE foam (polyethylene foam) without chemical vapours. Resistant to oil and chemicals
- Easy-care and simple to clean: brush under running water dry done
- For your tool trolley or work bench
- Unlimited combination options