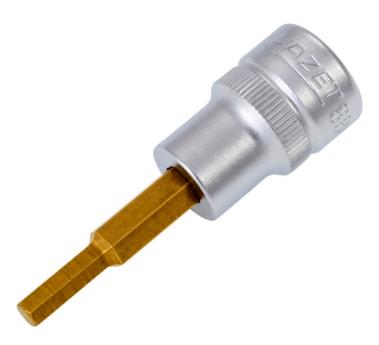

## Size 4 mm · 10 3/8 · O

- Short design
- · With knurling
- Surface: TIN
- DIN 7422
- Made in Germany
- Drive: 10 3/8
- Output: O
- Wrench size: 4 mm
- Dimensions / length: 55 mm
- Length I1: 28.5 mm
- Net weight: 0.04 kg
- For manual operation

## With offset blade

## Why choose TiN (Titanium Nitride) coating?

- A special coating process for extremely hard TiN coating guarantees high adhesive strength and wear resistance of the coating
- Particularly suitable for continuous load, e. g. for industrial applications in industry and trade
- Higher wear protection guarantees a longer lifetime
- Perfect fitting accuracy due to optimum coating thickness
- Optimised corrosion protection