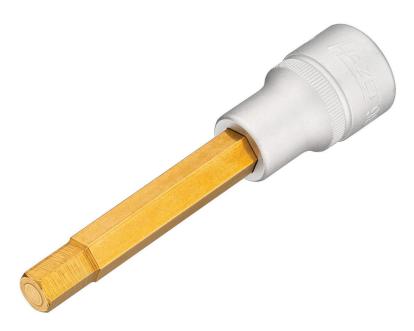

## Size 9 mm · 125 1/2 · O

- Long design
- With knurling
- Surface: TIN
- DIN 7422
- Made in Germany
- Drive: 125 1/2
- Output: O
- Wrench size: 9 mmDimensions: 100 mm
- Length I1: 62 mm
- For manual operation