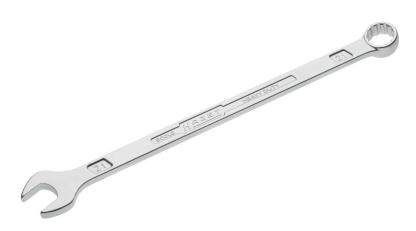

## Product data sheet 600 LG-21 EAN-No. 4000896209965

Size 21 mm · 🕥

- Loading capacity at least twice as high as DIN
- At least 25% longer than comparable standard wrenches for greater power transmission
- Better accessibility with low-lying screw connections
- Shank with extra sturdy double-T-profile slim design
- · Extra long design
- Surface: chrome-plated
- Made in Germany
- Output: 🔘
- Wrench size: 21 mm
- Dimensions: 365 mm
- Higher torque due to the long lever means: More power less force
  - Higher torque with the same effort
  - Less effort at the same torque due to long lever arm
- High HAZET competence in the development and production of wrenches for over 100 years
- Drop forged in dies developed and produced by HAZET
- High quality in development, production, and the materials used in all HAZET wrenches offer the user the greatest possible security and protection from injury, which means: before a HAZET wrench breaks at all, it warps and "signals" the significant overload to the user!