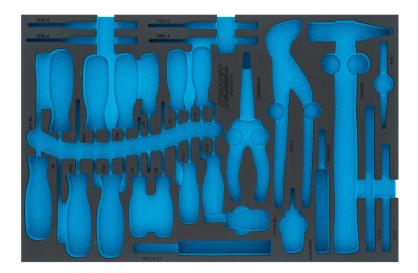

## 2-component soft foam insert · empty

For 163-31/27N

- Made in Germany
- Dimensions: 519 mm x 342 mm
- Order system size: 3/3 (519 x 342 mm)

HAZET Safety-Insert-System (SIS)

- Safety and organisation for your workplace
- Perfect organisation system so you can keep track of where your tools are stored
- Save time by having your tools easy to find and access
- Recessed grips for rapid tool removal
- Quick and reliable completeness check the two-coloured soft foam insert clearly shows where tools are missing
- · Precisely milled recesses hold every tool in place and prevent it from wobbling out of place. Optimum fit and space utilisation
- Effective protection against dirt and impact keeps your tools in perfect condition
- High-quality, durable PE foam (polyethylene foam) without chemical vapours. Resistant to oil and chemicals
- Easy-care and simple to clean: brush under running water dry done
- For your tool trolley or work bench
- Unlimited combination options